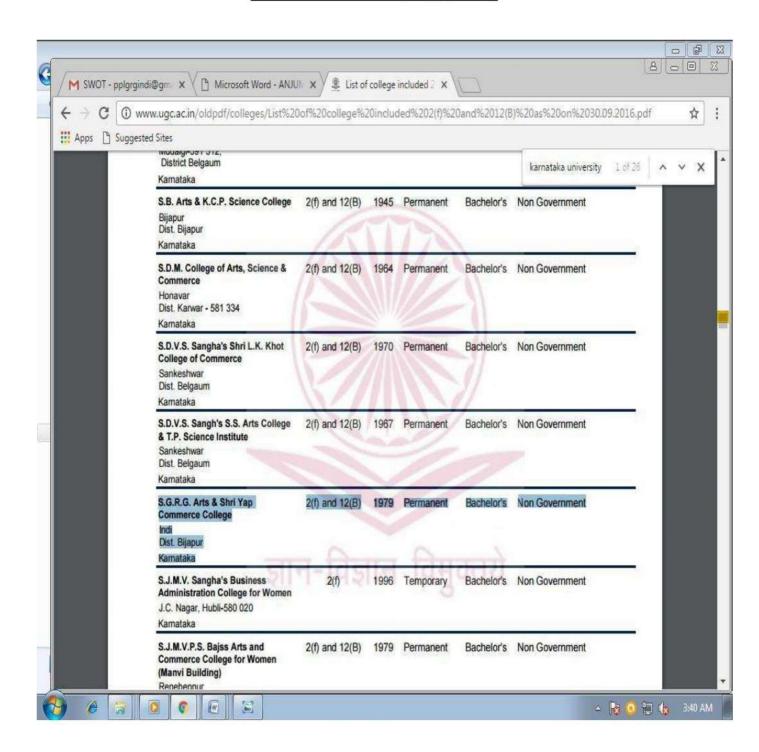

### TO WHOM IT MAY CONCERN

This is to certify that S.S.V.V. Sangha's Shri G.R. Gandhi Arts and Shri Y.A. Patil Commerce College, Indi, Dist: Vijayapur, Karnataka-586 209 is affiliated to the Rani Channamma University, Belagavi\* since 2010-11 (Erlier this college was Affiliated to Karnataka University, Dharwad, Karnataka) and recognized by University Grants Commission. The following courses/ subjects are taught in the said college as per the approval.

| SI.<br>No. | Name of the course(s) and Duration                                                                                                                               | Affiliation |           | Period of validity for |
|------------|------------------------------------------------------------------------------------------------------------------------------------------------------------------|-------------|-----------|------------------------|
|            |                                                                                                                                                                  | Permanent   | Temporary | the year(s)            |
| 1          | Three year B.A. Course Basic Sub: Kannada English, Hindi, Optional Sub: Kannada, Hindi, Folk Literature, History, Sociology, Pol. Science, Economics, Statistics | Permanent   |           | *                      |
|            | Optional Sub: English                                                                                                                                            | Temparary   |           | 2016-17                |
| 2          | Three year B.Com. Course Basic Sub: Kannada English, Hindi, Optional Sub: As per university's compulsory subjects                                                | Perm        | anent     | *                      |

\* As per the circular of Government of Karnataka Order No: ED 368 URC 2016. Dated: 20-09-2016 this college is affiliated to Rani Channamma University, Belagavi and as per the circular of Government of Karnataka Order No: ED 262 URC 2015. Dated: 31-08-2016, the period of validity should not be mentioned while awarding Permanent Affiliation to the colleges. However, as per the Karnataka State University Act-2000 Section 62(3) there has to be inspection of permanently affiliated colleges by the University at least once in five years.